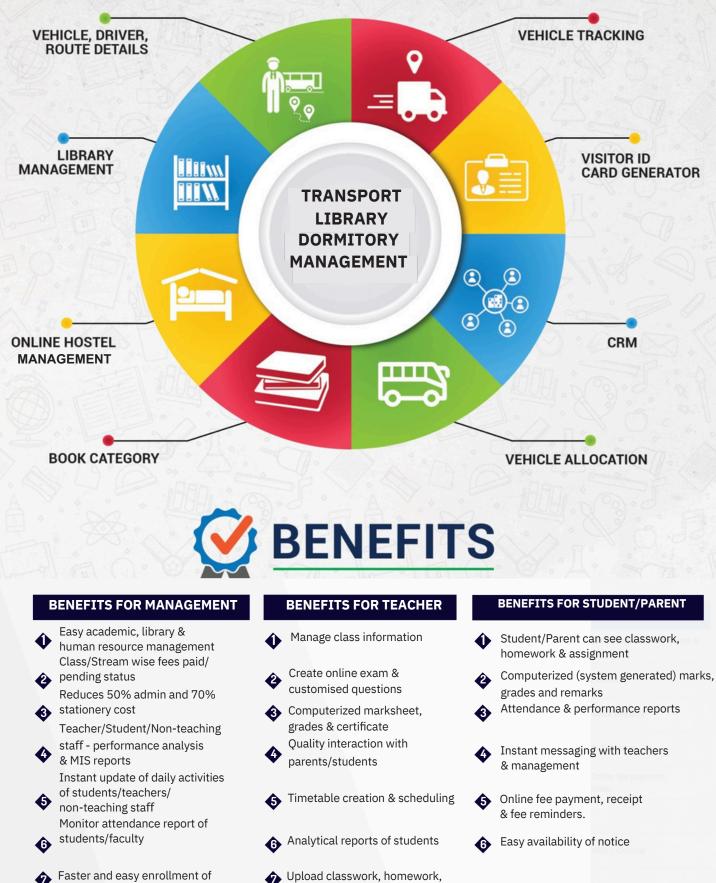

### TRANSPORTATION/LIBRARY/HOSTEL/FRONT DESK MANAGEMENT

Faster and easy enrollment of teachers/students

assignment, notes and syllabusOnline Attendance of Students

via Mobile & Web