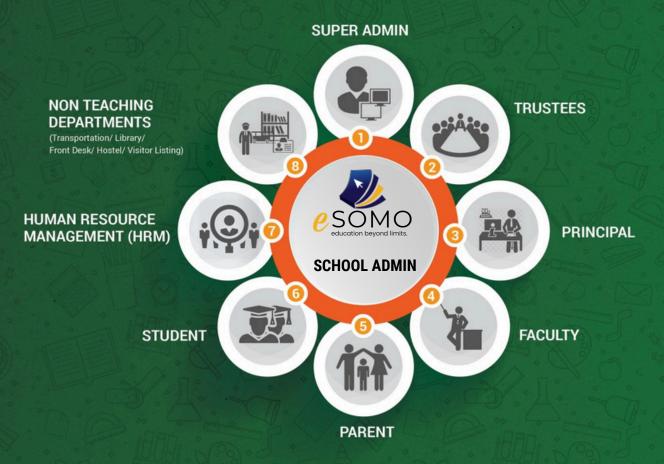

### eSOMO SCHOOL ADMIN

Every unique user will have different rights to access the system. The Trustee / Principal / Vice Principal / Supervisor, Teacher, Student and other non-teaching staff will have different features specially designed for the particular user, according to their academic activities.