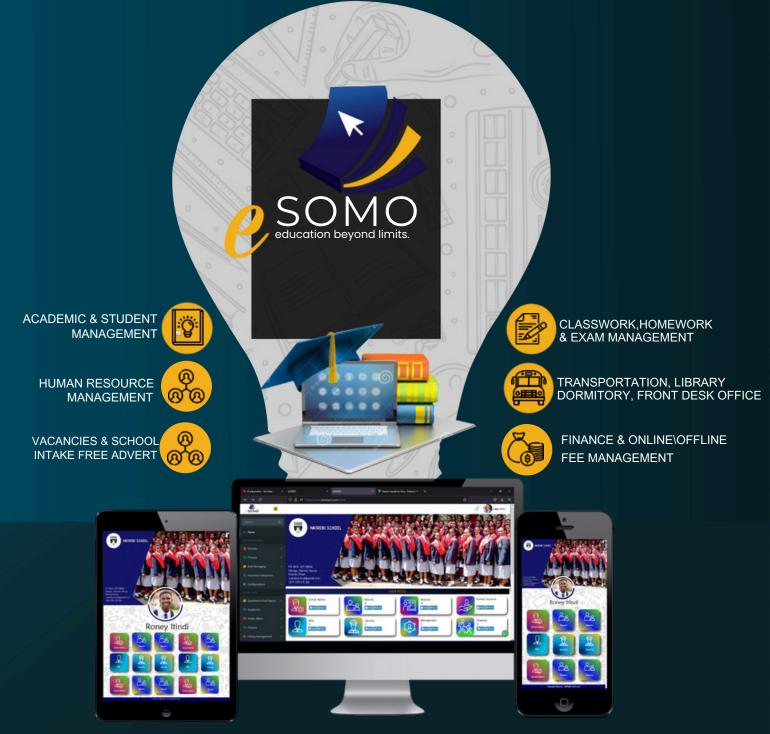

# EDUCATION BEYOND LIMITS

INTEGRATED EDUCATION MANAGEMENT SYSTEM FOR EFFICIENCY AND EXCELLENCE

www.esomo.ceenoteservices.co.ke

### eSOMO is a Cloud Based Educational System which is Cost Effective and economically priced. Schools/Colleges can additionally save upto 50% Administrative cost and 70% Stationary Cost

As eSOMO is a Real Time Application, institutions can customize the School ERP System according to their requirements which works for any computer and mobile phone. Financial and Accounting System Helps to Generate Single/ Multiplewise Income, Expences, Fee Collection Reports, MIS Reports and various other accounting reports, Advance HRM in Online, Biometric Attendance, Leave Mnagement, ID Card printing, Employee Salary Generation, Payslip • Pending printing.

Teachers Can Conduct Online / Offline Examination, Generate Customized Question Paper, and Mark Attendance of Students through Website or Mobile Application. Parents / Students Get Real Time Notification On Their Mobile App For Various Features Like; Classwork, Homework, Assignments, Results And Attendance. Instant SMS & Messaging Will Help The Parents To Monitor Real Time Progress Of Their Children.