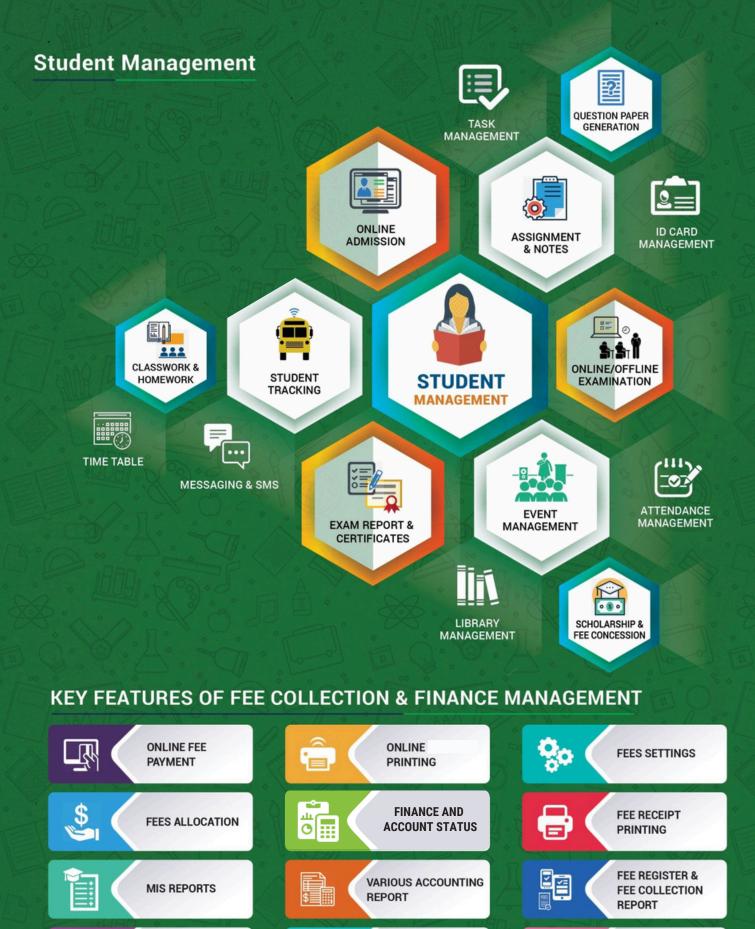

### eSOMO is a Cloud Based Educational System which is Cost Effective and economically priced. Schools/Colleges can additionally save upto 50% Administrative cost and 70% Stationary Cost

As eSOMO is a Real Time Application, institutions can customize the School ERP System according to their requirements which works for any computer and mobile phone. Financial and Accounting System Helps to Generate Single/ Multiplewise Income, Expences, Fee Collection Reports, MIS Reports and various other accounting reports, Advance HRM in Online, Biometric Attendance, Leave Mnagement, ID Card printing, Employee Salary Generation, Payslip • Pending printing.