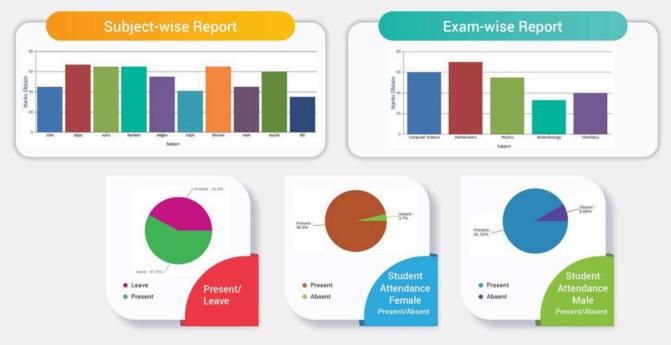

### PERFORMANCE REPORT

EXAMINER MANAGEMENT

Manage different supervisors for all the

different examinations. Also, can track and

view examiner reports for checking papers.

SUPERVISOR AND

Generate different types of Reports containing student's yearly activities and performance evolution.