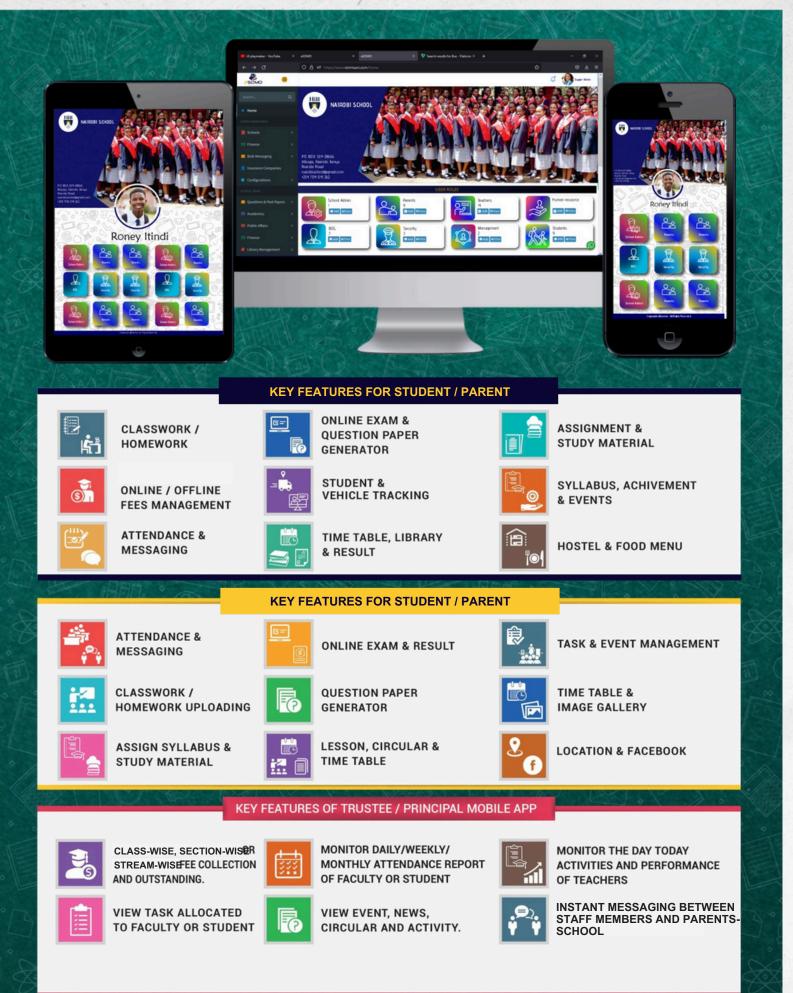

### eSOMO SCHOOL ADMIN

Every unique user will have different rights to access the system. The Trustee / Principal / Vice Principal / Supervisor, Teacher, Student and other non-teaching staff will have different features specially designed for the particular user, according to their academic activities.

### eSOMO is a Cloud Based Educational System which is Cost Effective and economically priced. Schools/Colleges can additionally save upto 50% Administrative cost and 70% Stationary Cost

As eSOMO is a Real Time Application, institutions can customize the School ERP System according to their requirements which works for any computer and mobile phone. Financial and Accounting System Helps to Generate Single/ Multiplewise Income, Expences, Fee Collection Reports, MIS Reports and various other accounting reports, Advance HRM in Online, Biometric Attendance, Leave Mnagement, ID Card printing, Employee Salary Generation, Payslip • Pending printing.

Teachers Can Conduct Online / Offline Examination, Generate Customized Question Paper, and Mark Attendance of Students through Website or Mobile Application. Parents / Students Get Real Time Notification On Their Mobile App For Various Features Like; Classwork, Homework, Assignments, Results And Attendance. Instant SMS & Messaging Will Help The Parents To Monitor Real Time Progress Of Their Children.