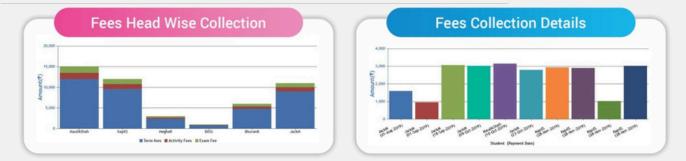

### eSOMO is a Cloud Based Educational System which is Cost Effective and economically priced. Schools/Colleges can additionally save upto 50% Administrative cost and 70% Stationary Cost

As eSOMO is a Real Time Application, institutions can customize the School ERP System according to their requirements which works for any computer and mobile phone. Financial and Accounting System Helps to Generate Single/ Multiplewise Income, Expences, Fee Collection Reports, MIS Reports and various other accounting reports, Advance HRM in Online, Biometric Attendance, Leave Mnagement, ID Card printing, Employee Salary Generation, Payslip • Pending printing.